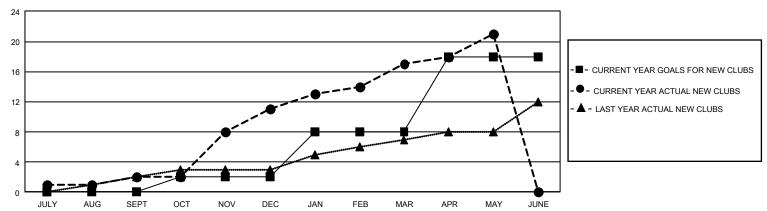

## GMT Constitutional Area 7, Group A

REPORT DOES NOT INCLUDE CLUBS IN UNDISTRICTED AREAS.

| Clubs         |               |             |               | Members               |                        |                         |                                                    |  |
|---------------|---------------|-------------|---------------|-----------------------|------------------------|-------------------------|----------------------------------------------------|--|
|               | RESULTS FOR   | R 2020-2021 |               | RESULTS FOR 2020-2021 |                        |                         |                                                    |  |
| QUARTER       | NEW CLUB GOAL | NEW CLUBS   | DROPPED CLUBS | QUARTER MEME          | BER GROWTH NET<br>GOAL | MEMBER GROWTH<br>ACTUAL | DROPPED<br>MEMBERS ACTUAL<br>(including transfers) |  |
| JULY/AUG/SEPT | 0             | 2           | 9             | JULY/AUG/SEPT         | 416                    | 709                     | 691                                                |  |
| OCT/NOV/DEC   | 6             | 9           | 0             | OCT/NOV/DEC           | 559                    | 864                     | 830                                                |  |
| JAN/FEB/MAR   | 18            | 6           | 6             | JAN/FEB/MAR           | 711                    | 732                     | 768                                                |  |
| APR/MAY/JUNE  | 30            | 4           | 2             | APR/MAY/JUNE          | 708                    | 534                     | 568                                                |  |

## GOALS AND ACTUAL NEW CLUBS CUMULATIVE