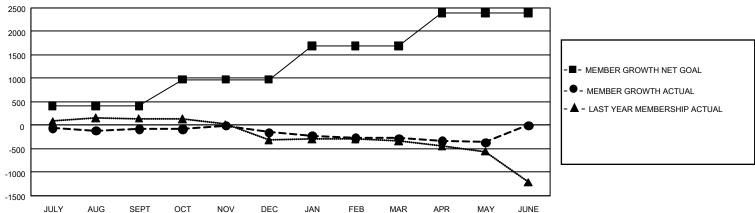

## GMT Constitutional Area 7, Group A

REPORT DOES NOT INCLUDE CLUBS IN UNDISTRICTED AREAS.

| Clubs         |               |             |               | Members               |                        |                         |                                                    |  |
|---------------|---------------|-------------|---------------|-----------------------|------------------------|-------------------------|----------------------------------------------------|--|
|               | RESULTS FOR   | R 2020-2021 |               | RESULTS FOR 2020-2021 |                        |                         |                                                    |  |
| QUARTER       | NEW CLUB GOAL | NEW CLUBS   | DROPPED CLUBS | QUARTER MEME          | BER GROWTH NET<br>GOAL | MEMBER GROWTH<br>ACTUAL | DROPPED<br>MEMBERS ACTUAL<br>(including transfers) |  |
| JULY/AUG/SEPT | 0             | 2           | 9             | JULY/AUG/SEPT         | 416                    | 709                     | 691                                                |  |
| OCT/NOV/DEC   | 6             | 9           | 0             | OCT/NOV/DEC           | 559                    | 864                     | 830                                                |  |
| JAN/FEB/MAR   | 18            | 6           | 6             | JAN/FEB/MAR           | 711                    | 732                     | 768                                                |  |
| APR/MAY/JUNE  | 30            | 4           | 2             | APR/MAY/JUNE          | 708                    | 534                     | 568                                                |  |

## GOALS AND ACTUAL MEMBERS CUMULATIVE

| DROPPED CLUBS: 17            |       | 718 CLUBS OF 1,206 ADDED 1 OR<br>MORE NEW MEMBERS | GENDER DISTRIBUTION             |                 |       |
|------------------------------|-------|---------------------------------------------------|---------------------------------|-----------------|-------|
|                              |       |                                                   | MALE                            | 15,161 (63.65%) |       |
|                              |       | 1                                                 | FEMALE                          | 8,659 (36.35%)  |       |
| DROPPED MEMBERS              |       |                                                   |                                 | ,               |       |
| DECEASED                     | 292   | CLICK HERE FOR CUMULATIVE                         | TOTAL FAMILY UNIT MEMBERS       |                 | 3,788 |
| CLUB CANCELLED 8 OTHER 2,556 |       | MEMBERSHIP DATA                                   |                                 |                 |       |
|                              |       |                                                   | FAMILY MEMBERS PAYING HALF DUES |                 | 1,926 |
| TOTAL                        | 2,856 |                                                   |                                 |                 |       |